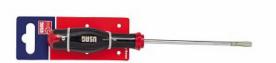

## **SCREWDRIVERS FOR SLOT-HEAD SCREWS**

**D 324** 

**ISO 2380** 

- Zinc-plated tip for high resistance to wear and corrosion
- Chrome Silicon Vanadium steel blade for excellent resistance to flexion
- Ergonomic three-material grip with soft coating, resistant to oils and chemicals
- Colour code on the handle for quick identification of the different shapes

## Family details

| Code       | axbxc mm    | L mm |   |
|------------|-------------|------|---|
| U03240403D | 0,8x4x100   | 204  | 1 |
| U03240408D | 1x5,5x150   | 259  | 1 |
| U03240410D | 1,2x6,5x150 | 270  | 1 |
| U03240411D | 1,2x8x200   | 325  | 1 |